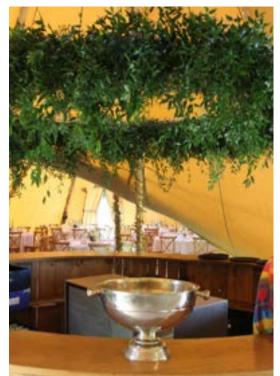

Típí: <u>Teepees & Tents & Neríssa Eve Weddíngs</u>

Rockingham Castle: The Great Hall
Photography: Sarah Vivenne Photography

Theme: Summery Pale Blues and Whites with lots of garden greens.

Marquee at home

Hothorpe Hall; The Woodlands - A few of the possibilities at The Hideaway

Drapes & Props: Nerissa Eve Weddings

<u>Deene Park:</u> Típí Lakesíde Típí, Stylíng & Props: <u>Teepees & Tents, Neríssa Eve Weddíngs</u> & Statíonary: <u>Jenna Claíre Statíonary</u>, Photography: <u>Sarah Vívenne Photography</u>