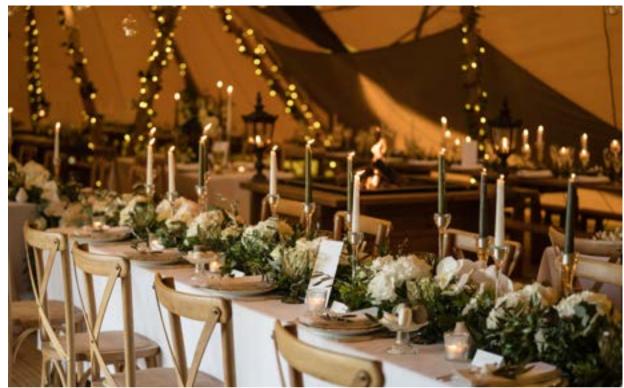

Típí: <u>Teepees & Tents & Neríssa Eve Weddíngs</u>

Rockingham Castle: The Great Hall
Photography: Sarah Vivenne Photography

Theme: Summery Pale Blues and Whites with lots of garden greens.

Marquee at home