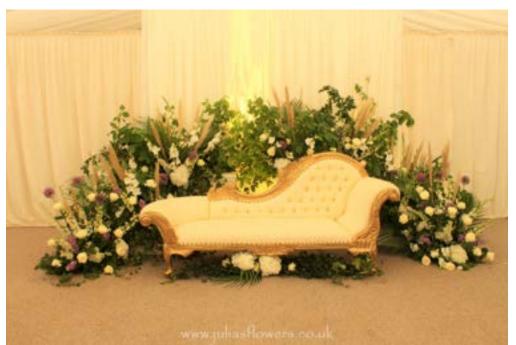

## Price List Guide - changes with Flower Choices, Sizing and Seasons

Brídal Bouquets approx £95 Handtíeds, approx £125 Teardrops Brídemaíds' Handtíeds approx £50, Flowergírls approx £20 Buttonholes £5, Corsages approx £10 Pedestals approx £135, Pew Ends £7.50 - £30 Arch Garlands approx £100 - £1000 Windows approx £45 - £250 Ceremony Arrangement approx £80 - 190 Hideaway Arrangements £150 - £750 Table Arrangement approx £15 Bud Vases- £250 Large Vase designs Top Table Arrangements £65 - £450