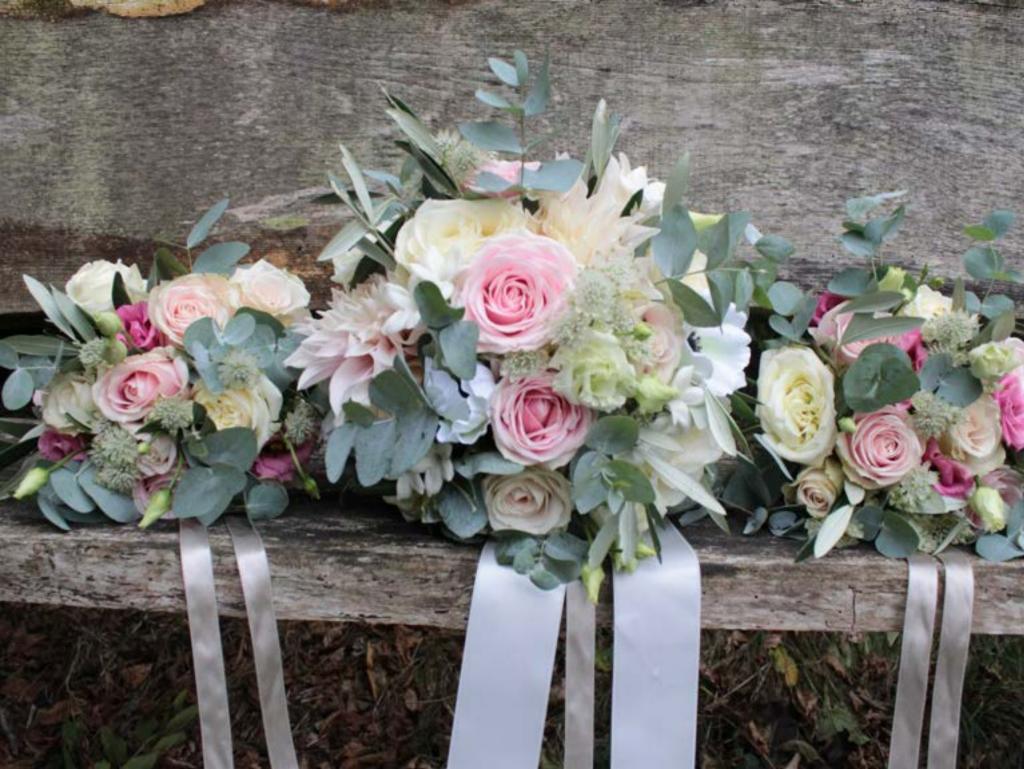

## Price List Guide - changes with Flower Choices, Sizing and Seasons

Brídal Bouquets approx £95 Handtíeds, approx £125 Teardrops Brídemaíds' Handtíeds approx £50, Flowergírls approx £20 Buttonholes £5, Corsages approx £10 Pedestals approx £135, Pew Ends £7.50 - £30 Arch Garlands approx £100 - £1000 Windows approx £45 - £250 Ceremony Arrangement approx £80 - 190 Hideaway Arrangements £150 - £750 Table Arrangement approx £15 Bud Vases- £250 Large Vase designs Top Table Arrangements £65 - £450