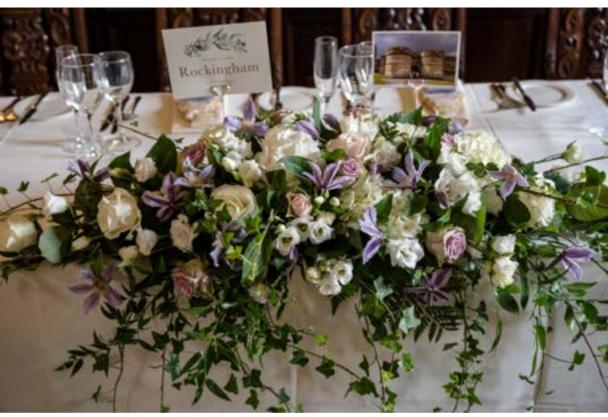

Típí: <u>Teepees & Tents & Neríssa Eve Weddíngs</u>

Rockingham Castle: The Great Hall
Photography: Sarah Vivenne Photography

Theme: Summery Pale Blues and Whites with lots of garden greens.

Marquee at home