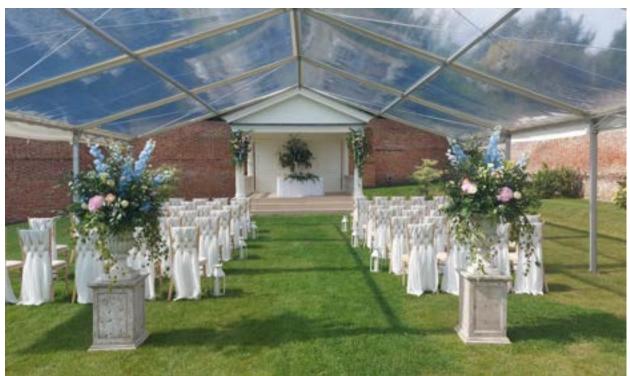

<u>Deene Park:</u> Ceremony & Marquee in The Walled Garden

<u>Sarah Vivenne Photography</u>

Theme: Summery & country styling with lilacs, creams, blues and greens.

Marquee at home on the farm with entrance from the garden.