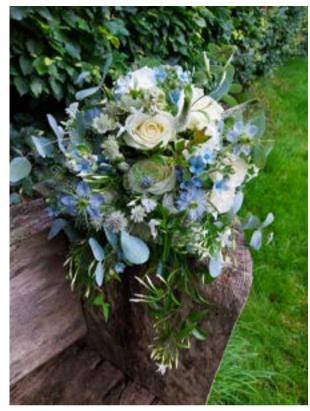

## Price List Guide - changes with Flower Choices, Sizing and Seasons

Brídal Bouquets approx £95 Handtíeds, approx £125 Teardrops Brídemaíds' Handtíeds approx £50, Flowergírls approx £20 Buttonholes £5, Corsages approx £10 Pedestals approx £135, Pew Ends £7.50 - £30 Arch Garlands approx £100 - £1000 Windows approx £45 - £250 Ceremony Arrangement approx £80 - 190 Hideaway Arrangements £150 - £750 Table Arrangement approx £15 Bud Vases- £250 Large Vase designs Top Table Arrangements £65 - £450