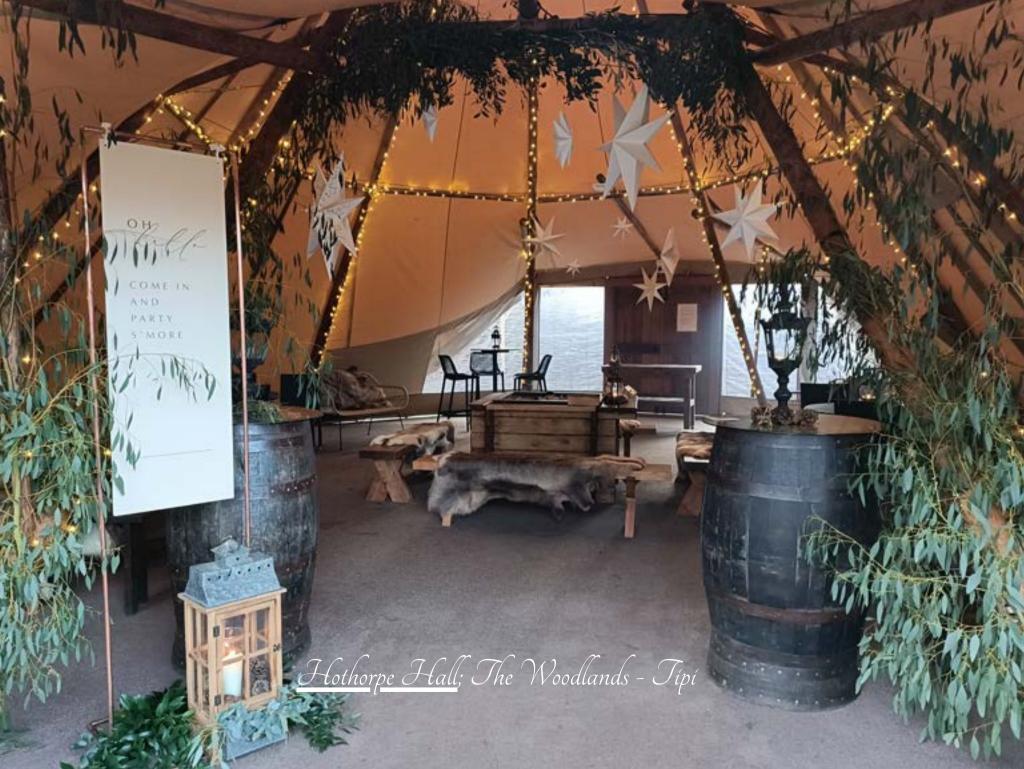

Various Table Design

<u>Hothorpe Hall The Woodlands:</u> Various Table Designs

Props and Styling: <u>Nerissa Eve Weddings</u>

Theme: Pínk and cream pastel colour paletten

<u>Deene Park:</u> Church ceremony followed by a Típí Lakesíde

Hothorpe Hall; The Woodlands - A few of the possibilities at The Hideaway

Drapes & Props: Nerissa Eve Weddings

<u>Deene Park:</u> Típí Lakesíde Típí, Stylíng & Props: <u>Teepees & Tents, Neríssa Eve Weddíngs</u> & Statíonary: <u>Jenna Claíre Statíonary</u>, Photography: <u>Sarah Vívenne Photography</u>