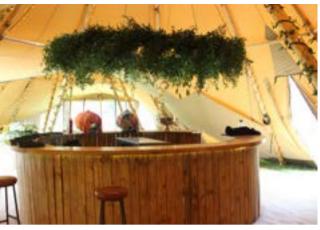

Típí: <u>Teepees & Tents & Neríssa Eve Weddíngs</u>

Rockingham Castle: The Great Hall
Photography: Sarah Vivenne Photography

Theme: Summery Pale Blues and Whites with lots of garden greens.

Marquee at home