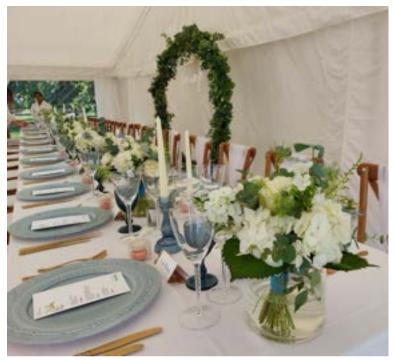

<u>Deene Park:</u> Ceremony & Marquee in The Walled Garden

<u>Sarah Vivenne Photography</u>

Theme: Summery & country styling with lilacs, creams, blues and greens.

Marquee at home on the farm with entrance from the garden.