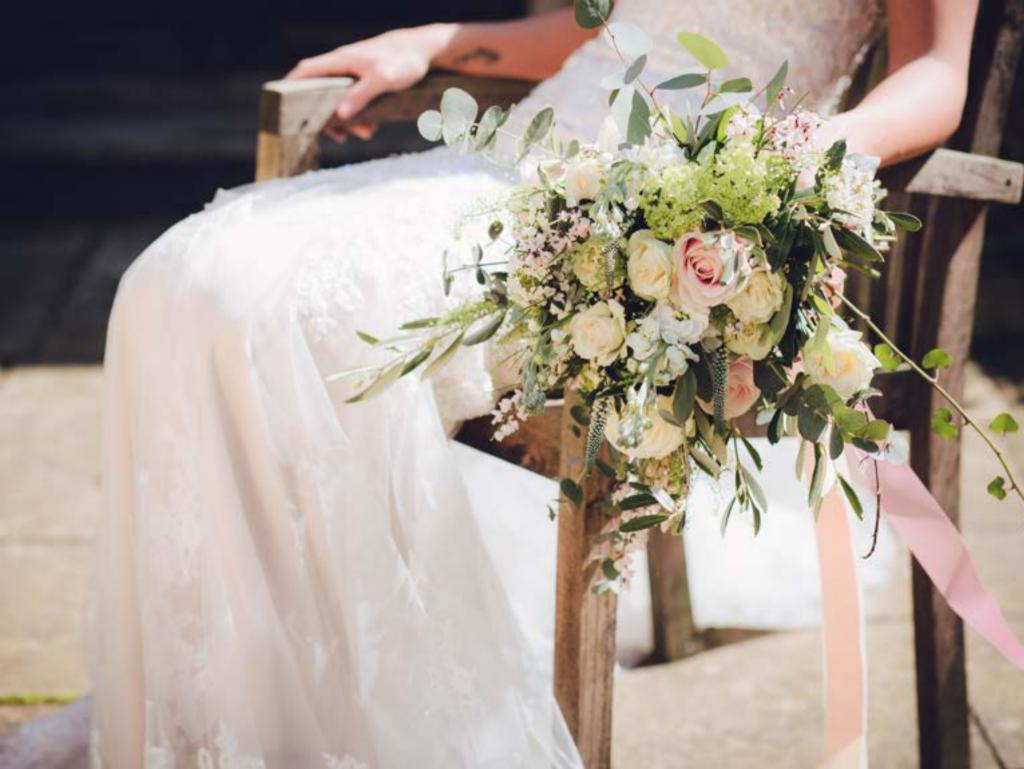

## Price List Guide - changes with Flower Choices, Sizing and Seasons

Brídal Bouquets approx £95 Handtíeds, approx £125 Teardrops Brídemaíds' Handtíeds approx £50, Flowergírls approx £20 Buttonholes £5, Corsages approx £10 Pedestals approx £135, Pew Ends £7.50 - £30 Arch Garlands approx £100 - £1000 Windows approx £45 - £250 Ceremony Arrangement approx £80 - 190 Hideaway Arrangements £150 - £750 Table Arrangement approx £15 Bud Vases- £250 Large Vase designs Top Table Arrangements £65 - £450