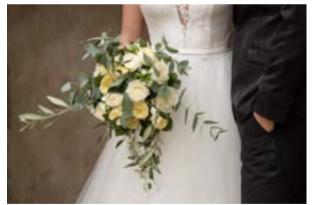

## Price List Guide - changes with Flower Choices, Sizing and Seasons

Brídal Bouquets approx £95 Handtíeds, approx £125 Teardrops Brídemaíds' Handtíeds approx £50, Flowergírls approx £20 Buttonholes £5, Corsages approx £10 Pedestals approx £135, Pew Ends £7.50 - £30 Arch Garlands approx £100 - £1000 Windows approx £45 - £250 Ceremony Arrangement approx £80 - 190 Hideaway Arrangements £150 - £750 Table Arrangement approx £15 Bud Vases- £250 Large Vase designs Top Table Arrangements £65 - £450