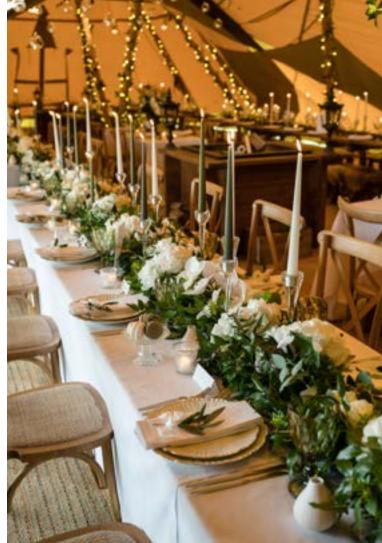

Típí: <u>Teepees & Tents & Neríssa Eve Weddíngs</u>

Rockingham Castle: The Great Hall
Photography: Sarah Vivenne Photography

Theme: Summery Pale Blues and Whites with lots of garden greens.

Marquee at home