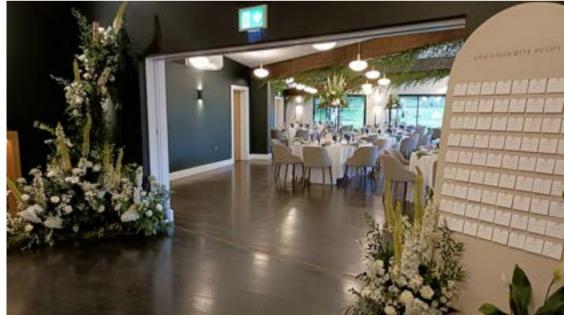

Various Table Design

<u>Hothorpe Hall The Woodlands:</u> Various Table Designs

Props and Styling: <u>Nerissa Eve Weddings</u>

Theme: Pínk and cream pastel colour paletten

<u>Deene Park:</u> Church ceremony followed by a Típí Lakesíde