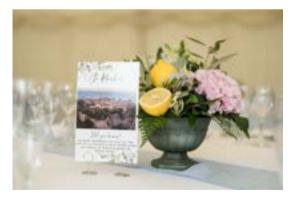

## Price List Guide - changes with Flower Choices, Sizing and Seasons

Brídal Bouquets approx £95 Handtíeds, approx £125 Teardrops Brídemaíds' Handtíeds approx £50, Flowergírls approx £20 Buttonholes £5, Corsages approx £10 Pedestals approx £135, Pew Ends £7.50 - £30 Arch Garlands approx £100 - £1000 Windows approx £45 - £250 Ceremony Arrangement approx £80 - 190 Hideaway Arrangements £150 - £750 Table Arrangement approx £15 Bud Vases- £250 Large Vase designs Top Table Arrangements £65 - £450