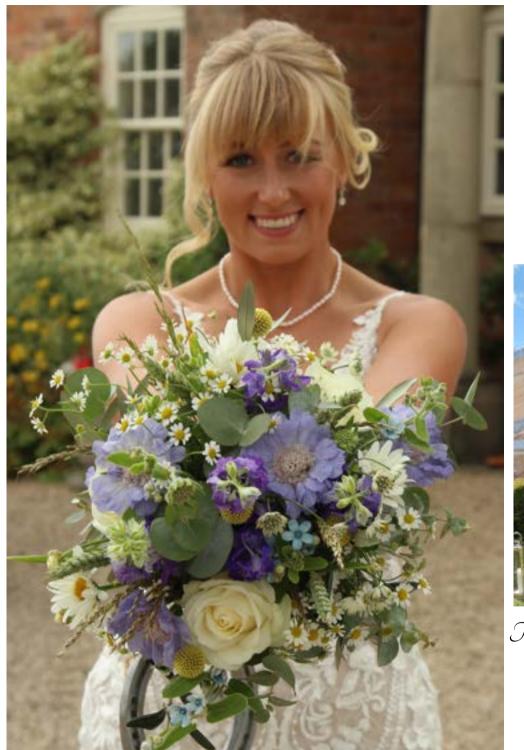

## Price List Guide - changes with Flower Choices, Sizing and Seasons

Brídal Bouquets approx £95 Handtíeds, approx £125 Teardrops Brídemaíds' Handtíeds approx £50, Flowergírls approx £20 Buttonholes £5, Corsages approx £10 Pedestals approx £135, Pew Ends £7.50 - £30 Arch Garlands approx £100 - £1000 Windows approx £45 - £250 Ceremony Arrangement approx £80 - 190 Hideaway Arrangements £150 - £750 Table Arrangement approx £15 Bud Vases- £250 Large Vase designs Top Table Arrangements £65 - £450