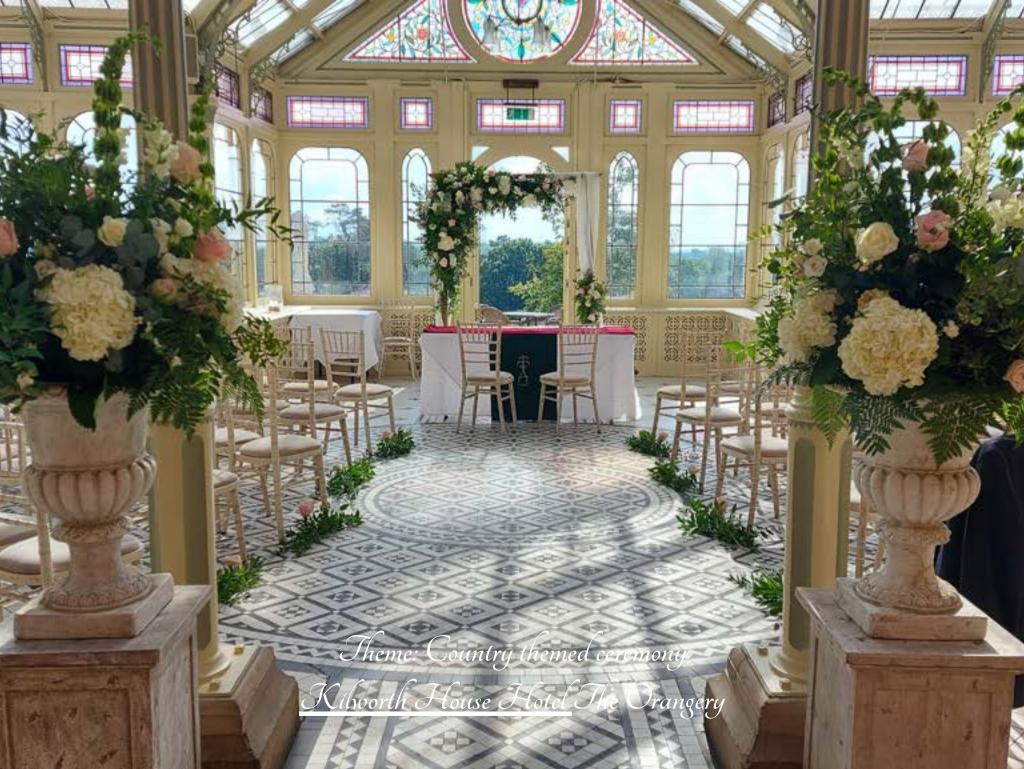

ous Table Design

<u>Hothorpe Hall The Woodlands:</u> Various Table Designs

Props and Styling: <u>Nerissa Eve Weddings</u>

















Theme: Pínk and cream pastel colour paletten

<u>Deene Park:</u> Church ceremony followed by a Típí Lakesíde

Típí: <u>Teepees & Tents & Neríssa Eve Weddíngs</u>





Rockingham Castle: The Great Hall
Photography: Sarah Vivenne Photography













Theme: Summery Pale Blues and Whites with lots of garden greens.

Marquee at home







Hothorpe Hall; The Woodlands - A few of the possibilities at The Hideaway

Drapes & Props: Nerissa Eve Weddings











<u>Deene Park:</u> Típí Lakesíde Típí, Stylíng & Props: <u>Teepees & Tents, Neríssa Eve Weddíngs</u> & Statíonary: <u>Jenna Claíre Statíonary</u>, Photography: <u>Sarah Vívenne Photography</u>











<u>Kelmarsh Hall</u>: Ceremony in The Saloon with a dining set up in The Ballroom

Photography: <u>Samantha Alice Photography</u>, Styling & Props: <u>Nerissa Eve Weddings</u>

Stationary: <u>Jenna Claire Stationary</u>















<u>Míddleton Lodge:</u> Ceremony & receptíon in the Fig House

Stationary: <u>Jenna Claire Stationary</u>

Photography: <u>Analise Rose Photography</u>, Props: <u>Nerissa Eve Weddings</u>











Theme: Bríght and Measdow'y florals

<u>Deene Park:</u> Outdoor Ceremony & Típí.

Típí: <u>Teepees & Tents</u> & <u>Neríssa Eve Weddíngs</u>













Hothorpe Hall; The Woodlands - Indoor Ceremony
Drapes & Props: Nerissa Eve Weddings
Stationary: Jenna Claire Stationary









Keythorpe Manor: The Barn & Marquee
Styling & Props: Nerissa Eve Weddings