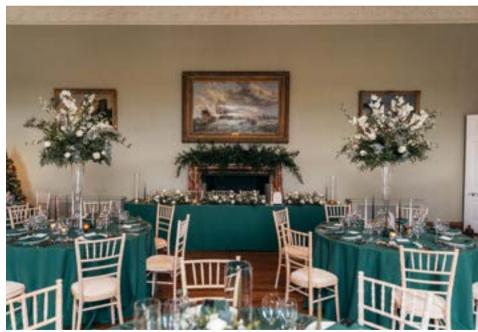

Keythorpe Manor: The Barn & Marquee
Styling & Props: Nerissa Eve Weddings

Hothorpe Hall The Woodlands:
The Díníng Room in a classic neutral colour palette
Props and Styling: Neríssa Eve Weddings
Stationary: Jenna Claire Stationary