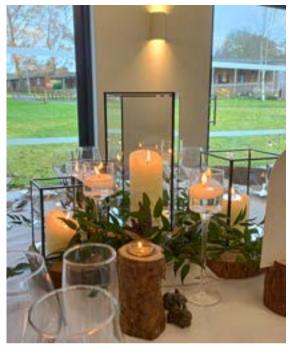

Various Table Design

<u>Hothorpe Hall The Woodlands:</u> Various Table Designs

Props and Styling: <u>Nerissa Eve Weddings</u>

Theme: Pínk and cream pastel colour paletten

<u>Deene Park:</u> Church ceremony followed by a Típí Lakesíde

Hothorpe Hall; The Woodlands - A few of the possibilities at The Hideaway

Drapes & Props: Nerissa Eve Weddings

<u>Deene Park:</u> Típí Lakesíde Típí, Stylíng & Props: <u>Teepees & Tents, Neríssa Eve Weddíngs</u> & Statíonary: <u>Jenna Claíre Statíonary</u>, Photography: <u>Sarah Vívenne Photography</u>