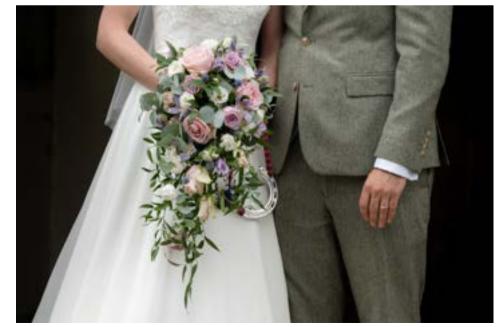

## Price List Guide - changes with Flower Choices, Sizing and Seasons

Brídal Bouquets approx £95 Handtíeds, approx £125 Teardrops Brídemaíds' Handtíeds approx £50, Flowergírls approx £20 Buttonholes £5, Corsages approx £10 Pedestals approx £135, Pew Ends £7.50 - £30 Arch Garlands approx £100 - £1000 Windows approx £45 - £250 Ceremony Arrangement approx £80 - 190 Hideaway Arrangements £150 - £750 Table Arrangement approx £15 Bud Vases- £250 Large Vase designs Top Table Arrangements £65 - £450