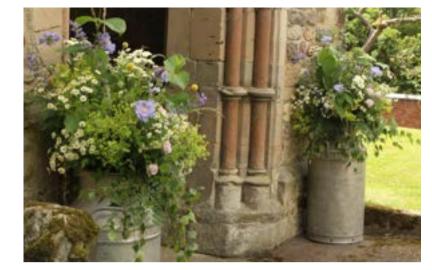

<u>Deene Park:</u> Ceremony & Marquee in The Walled Garden

<u>Sarah Vivenne Photography</u>

Theme: Summery & country styling with lilacs, creams, blues and greens.

Marquee at home on the farm with entrance from the garden.