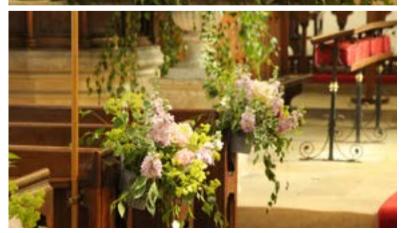

<u>Deene Park:</u> Ceremony & Marquee in The Walled Garden

<u>Sarah Vivenne Photography</u>

Theme: Summery & country styling with lilacs, creams, blues and greens.

Marquee at home on the farm with entrance from the garden.

Típí: <u>Teepees & Tents & Neríssa Eve Weddíngs</u>

Rockingham Castle: The Great Hall
Photography: Sarah Vivenne Photography

Theme: Summery Pale Blues and Whites with lots of garden greens.

Marquee at home