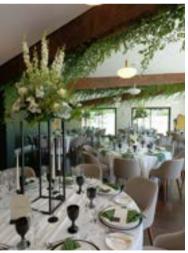

<u>Deene Park:</u> Ceremony & Marquee in The Walled Garden

<u>Sarah Vivenne Photography</u>

Theme: Summery & country styling with lilacs, creams, blues and greens.

Marquee at home on the farm with entrance from the garden.

Típí: <u>Teepees & Tents & Neríssa Eve Weddíngs</u>

Rockingham Castle: The Great Hall
Photography: Sarah Vivenne Photography

Theme: Summery Pale Blues and Whites with lots of garden greens.

Marquee at home