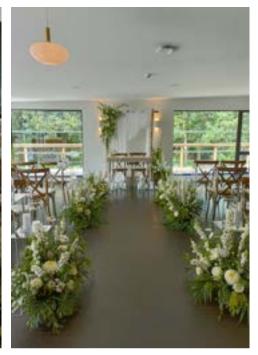

Various Table Design

<u>Hothorpe Hall The Woodlands:</u> Various Table Designs

Props and Styling: <u>Nerissa Eve Weddings</u>

Theme: Pínk and cream pastel colour paletten

<u>Deene Park:</u> Church ceremony followed by a Típí Lakesíde