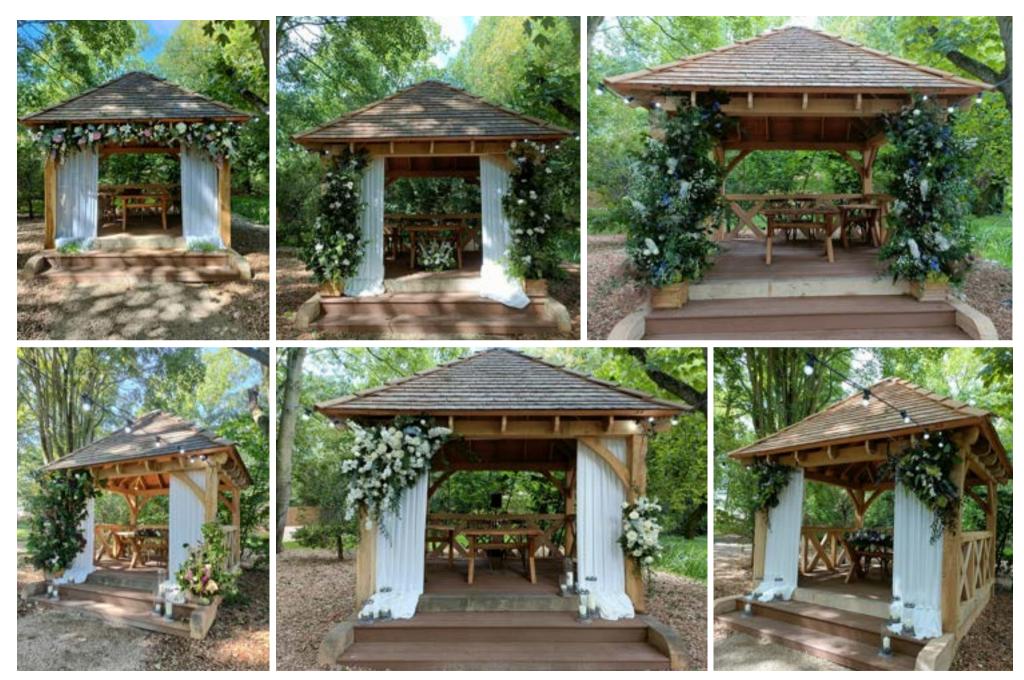

Hothorpe Hall; The Woodlands - A few of the possibilities at The Hideaway

Drapes & Props: Nerissa Eve Weddings

<u>Deene Park:</u> Típí Lakesíde Típí, Stylíng & Props: <u>Teepees & Tents, Neríssa Eve Weddíngs</u> & Statíonary: <u>Jenna Claíre Statíonary</u>, Photography: <u>Sarah Vívenne Photography</u>