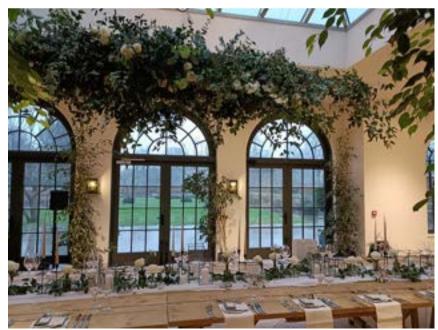

Various Table Design

<u>Hothorpe Hall The Woodlands:</u> Various Table Designs

Props and Styling: <u>Nerissa Eve Weddings</u>

Theme: Pínk and cream pastel colour paletten

<u>Deene Park:</u> Church ceremony followed by a Típí Lakesíde