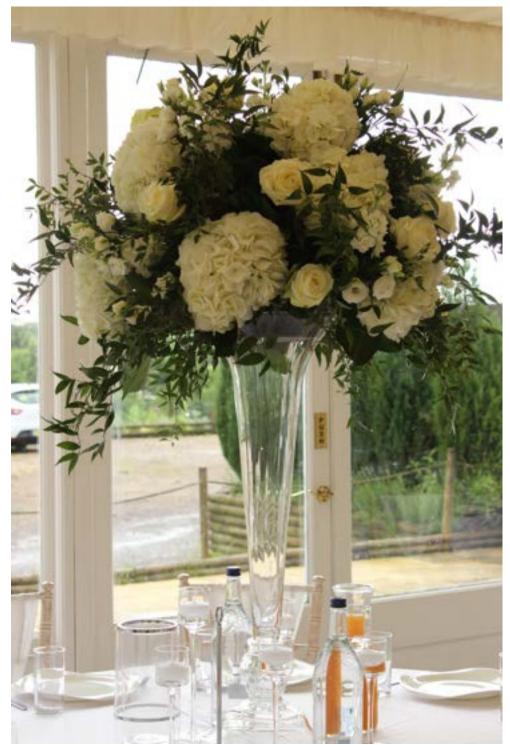

## Price List Guide - changes with Flower Choices, Sizing and Seasons

Brídal Bouquets approx £95 Handtíeds, approx £125 Teardrops Brídemaíds' Handtíeds approx £50, Flowergírls approx £20 Buttonholes £5, Corsages approx £10 Pedestals approx £135, Pew Ends £7.50 - £30 Arch Garlands approx £100 - £1000 Windows approx £45 - £250 Ceremony Arrangement approx £80 - 190 Hideaway Arrangements £150 - £750 Table Arrangement approx £15 Bud Vases- £250 Large Vase designs Top Table Arrangements £65 - £450