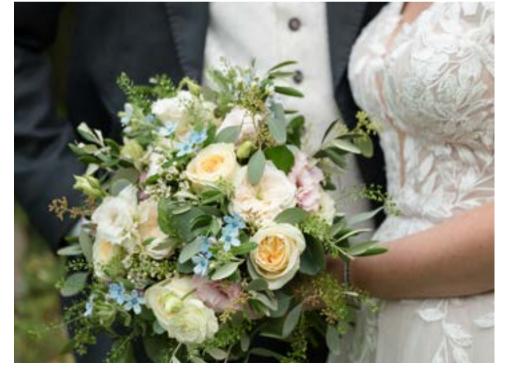

## Price List Guide - changes with Flower Choices, Sizing and Seasons

Brídal Bouquets approx £95 Handtíeds, approx £125 Teardrops Brídemaíds' Handtíeds approx £50, Flowergírls approx £20 Buttonholes £5, Corsages approx £10 Pedestals approx £135, Pew Ends £7.50 - £30 Arch Garlands approx £100 - £1000 Windows approx £45 - £250 Ceremony Arrangement approx £80 - 190 Hideaway Arrangements £150 - £750 Table Arrangement approx £15 Bud Vases- £250 Large Vase designs Top Table Arrangements £65 - £450