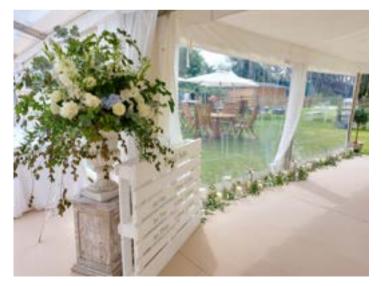

## Price List Guide - changes with Flower Choices, Sizing and Seasons

Brídal Bouquets approx £95 Handtíeds, approx £125 Teardrops Brídemaíds' Handtíeds approx £50, Flowergírls approx £20 Buttonholes £5, Corsages approx £10 Pedestals approx £135, Pew Ends £7.50 - £30 Arch Garlands approx £100 - £1000 Windows approx £45 - £250 Ceremony Arrangement approx £80 - 190 Hideaway Arrangements £150 - £750 Table Arrangement approx £15 Bud Vases- £250 Large Vase designs Top Table Arrangements £65 - £450